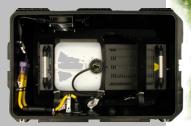

Multi-machine compatibility:

ZV/G3000

**ZV/ZR 44** 

ZV/FQ-100

The WeatherShield™ represents a "quantum leap" in professional, military-grade heavy-weather use for smoke and fog machines. In drop tests, the case can withstand 50-100% greater force in drop tests than its competitors. The case incorporates many features aimed at increasing protection to the unit as well as the ease of operation. The cases ample height allows operation of the machine with fluid tank installed, and with built in power distribution, setup is greatly simplified.