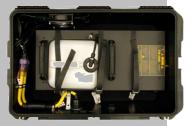

Multi-machine compatibility:

ZV/G3000

**ZV/ZR 44** 

ZV/FQ-100

The WeatherShield™ represents a "quantum leap" in professional, military-grade heavy-weather use for smoke and fog machines. In drop tests, the case can withstand 50-100% greater force in drop tests than its competitors. The case incorporates many features aimed at increasing protection to the unit as well as the ease of operation. The cases ample height allows operation of the machine with fluid tank installed, and with built in power distribution, setup is greatly simplified.