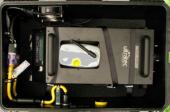

Multi-machine compatibility:

ZV/G3000

**ZV/ZR 44** 

ZV/FQ-100

The WeatherShield™ represents a "quantum leap" in professional, military-grade heavy-weather use for smoke and fog machines. In drop tests, the case can withstand 50-100% greater force in drop tests than its competitors. The case incorporates many features aimed at increasing protection to the unit as well as the ease of operation. The cases ample height allows operation of the machine with fluid tank installed, and with built in power distribution, setup is greatly simplified.