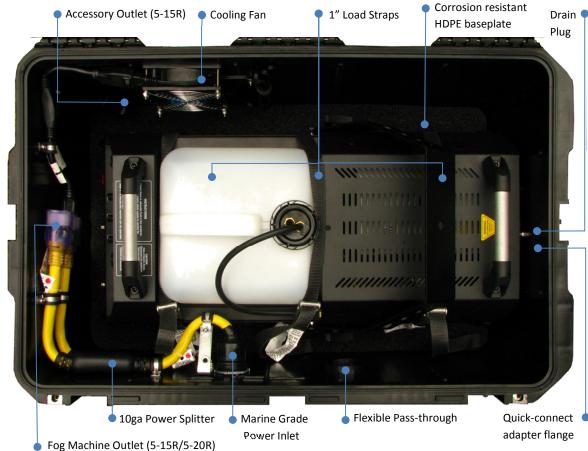

Multi-machine compatibility:

ZV/G3000

**ZV/ZR 44** 

ZV/FQ-100

The WeatherShield™ represents a "quantum leap" in professional, military-grade heavy-weather use for smoke and fog machines. In drop tests, the case can withstand 50-100% greater force in drop tests than its competitors. The case incorporates many features aimed at increasing protection to the unit as well as the ease of operation. The cases ample height allows operation of the machine with fluid tank installed, and with built in power distribution, setup is greatly simplified.

## **Specifications:**

External Dimensions 31.5"L x 20.5"W x 15.7"H

Internal Dimensions 29"L x 17.5"W x 12.75"H

Empty Weight 27 Lbs

(1) 5-20P (Exterior inlet)

(1) 5-20R + (1) 5-15R

(Interior Receptacles)

**Email Address:** 